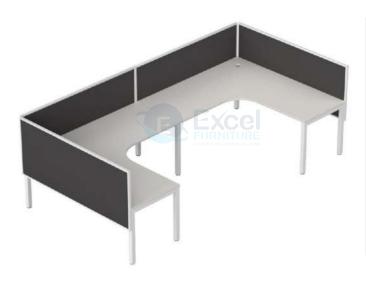

#### **EFWS-131**

- L shape workstation
- → 1200/1050/900 x 600mm
- → Aluminum Powder coated raceway
- ➡ 45mm/ 60mm screen partition with fabric
- White Marker Board with Mobile Drawer
- Side divider glass/ partition based

#### EFWS-132

- L shape workstation
- → 1200/1050/900 x 600mm
- Aluminum Powder coated raceway
- ➡ 45mm/ 60mm screen partition with fabric
- White Marker Board
- Mobile Drawer
- ➡ Side divider glass/ partition based

- L shape workstation
- → 1200/1050/900 x 600mm
- Aluminum Powder coated raceway
- ➡ 45mm/ 60mm screen partition with fabric
- White Marker Board
- Mobile Drawer
- ➡ Side divider glass/ partition based