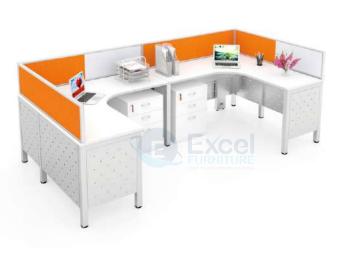

# OFFICE WORKSTATIONS

- L shape workstation
- → 1200/1050/900 x 600mm
- CRCA Powder coated under structure
- CRCA Powder coated raceway
- ⇒ 32mm/ 45mm screen/ 8 mm
- Lacquered glass screen with Mobile drawer
- Side divider glass/ partition based

- L shape workstation
- → 1200/1050/900 x 600mm
- CRCA Powder coated under structure
- CRCA Powder coated raceway
- ⇒ 32mm/ 45mm screen/ 8 mm
- Lacquered glass screen with fixed mobile drawer
- Side divider glass/ partition based

- L shape workstation
- 1200/1050/900 x 600mm
- CRCA Powder coated under structure
- CRCA Powder coated raceway
- 32mm/ 45mm screen/ 8 mm
- Lacquered glass screen
- ➡ Side divider glass/ partition based