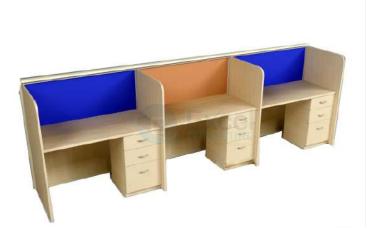

# OFFICE WORKSTATIONS

- Back to Back Workstation
- → 1200/1050/900 x 600mm
- CRCA Powder coated under structure
- CRCA Powder coated raceway
- 45mm/60mm screen partition with fabric/ WMB
- 45mm/60mm side partition with mobile drawer
- Side divider glass/ partition based

#### EFWS-135

- Back to Back Workstation
- → 1200/1050/900 x 600mm
- Aluminum Powder coated raceway
- ➡ 45mm/60mm screen partition with fabric /
- White marker board
- Side divider glass/ partition based

- Back to Back Workstation
- → 1200/1050/900 x 600mm
- Aluminum Powder coated raceway
- 45mm/60mm screen partition with fabric /
- White marker board
- Mobile drawer
- ➡ Side divider glass/ partition based