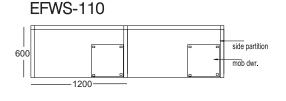

# **OFFICE WORKSTATIONS**

- Single Side (linear) Workstation
- → 1200/1050/900 x 600mm
- CRCA Powder coated under structure
- CRCA Powder coated raceway
- 32mm/ 45mm screen/ 8 mm
- Lacquered glass screen
- Side divider glass/ partition based