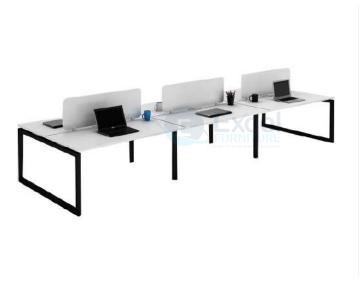

# OFFICE WORKSTATIONS

- Back to Back Workstation
- → 1200/1050/900 x 600mm
- CRCA Powder coated under structure
- CRCA Powder coated raceway
- 45mm/60mm screen partition with fabric/ WMB
- 45mm/60mm side partition with mobile drawer
- Side divider glass/ partition based