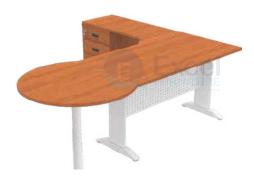

#### **EFWS-126**

- L shape workstation
- → 1200/1050/900 x 600mm
- CRCA Powder coated under structure
- CRCA Powder coated raceway
- ⇒ 32mm/ 45mm screen/ 8 mm
- Lacquered glass screen
- Side divider glass/ partition based

# OFFICE WORKSTATIONS

- L shape workstation
- → 1200/1050/900 x 600mm
- CRCA Powder coated under structure
- CRCA Powder coated raceway
- ⇒ 32mm/ 45mm screen/ 8 mm
- Lacquered glass screen with Mobile drawer
- Side divider glass/ partition based