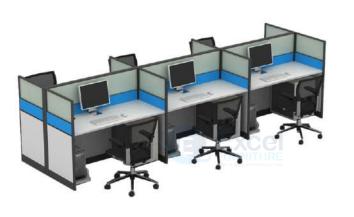

# **OFFICE WORKSTATIONS**

- Back to Back Workstation
- 1200/1050/900 x 600mm
- CRCA Powder coated under structure
- CRCA Powder coated raceway
- 32mm/ 45mm screen/ 8 mm
- Lacquered Glass Screen with Mobile Drawer
- Side divider glass/ partition based