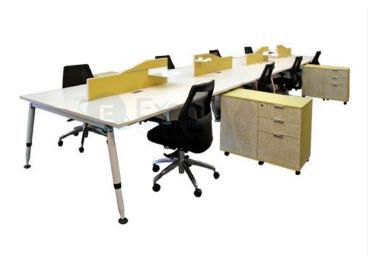

# **OFFICE WORKSTATIONS**

- Back to Back Workstation
- → 1200/1050/900 x 600mm
- CRCA Powder coated under structure
- CRCA Powder coated raceway
- 32mm/ 45mm screen/ 8 mm
- Lacquered Glass Screen with Mobile Drawer
- Side divider glass/ partition based

- Back to Back Workstation
- → 1200/1050/900 x 600mm
- CRCA Powder coated under structure
- CRCA Powder coated raceway
- 32mm/ 45mm screen/ 8 mm
- Lacquered Glass Screen with Side Unit
- Side divider glass/ partition based

- Back to Back Workstation
- → 1200/1050/900 x 600mm
- CRCA Powder coated under structure
- CRCA Powder coated raceway
- ⇒ 32mm/ 45mm screen/ 8 mm
- Lacquered Glass Screen with Mobile drawer
- Side divider glass/ partition based