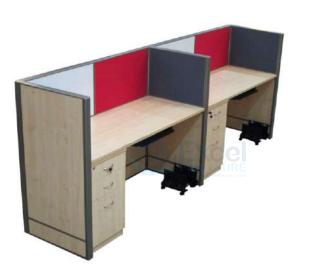

# **OFFICE WORKSTATIONS**

- Back to Back Workstation
- → 1200/1050/900 x 600mm
- CRCA Powder coated under structure
- CRCA Powder coated raceway
- 32mm/ 45mm screen/ 8 mm
- Lacquered Glass Screen with Mobile Drawer
- Side divider glass/ partition based