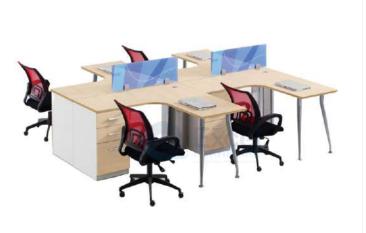

#### **EFWS-126**

- L shape workstation
- → 1200/1050/900 x 600mm
- CRCA Powder coated under structure
- CRCA Powder coated raceway
- ⇒ 32mm/ 45mm screen/ 8 mm
- Lacquered glass screen
- Side divider glass/ partition based