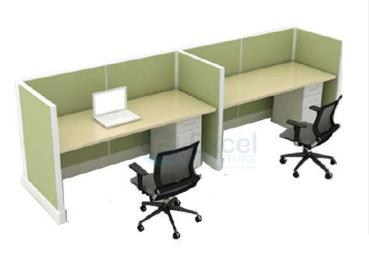

# **OFFICE WORKSTATIONS**

- Single Side (linear) Workstation
- → 1200/1050/900 x 600mm
- CRCA Powder coated under structure
- CRCA Powder coated raceway
- 32mm/ 45mm screen/ 8 mm
- Lacquered glass screen
- Side divider glass/ partition based

### **OFFICE WORKSTATIONS**

- Single Side (linear) Workstation
- → 1200/1050/900 x 600mm
- Aluminum Powder coated raceway
- 45mm/60mm screen partition with fabric/
- White marker board with pencil drawer
- Mobile Drawer
- Side divider glass/ partition based