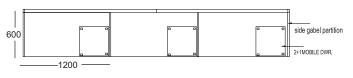

#### **EFWS-101**

- Single Side (linear) Workstation
- → 1200/1050/900 x 600mm
- CRCA Powder coated under structure
- CRCA Powder coated raceway
- ⇒ 32mm/ 45mm screen/ 8 mm
- Lacquered glass screen
- Side divider glass/ partition based

# **OFFICE WORKSTATIONS**

- Single Side (linear) Workstation
- → 1200/1050/900 x 600mm
- CRCA Powder coated under structure
- CRCA Powder coated raceway
- 32mm/ 45mm screen/ 8 mm
- Lacquered glass screen
- Side divider glass/ partition based