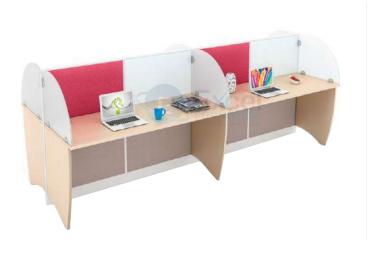

# OFFICE WORKSTATIONS

- L shape workstation
- → 1200/1050/900 x 600mm
- CRCA Powder coated under structure
- CRCA Powder coated raceway
- ⇒ 32mm/ 45mm screen/ 8 mm
- Lacquered glass screen with Mobile drawer
- Side divider glass/ partition based

- L shape workstation
- → 1200/1050/900 x 600mm
- CRCA Powder coated under structure
- CRCA Powder coated raceway
- ⇒ 32mm/ 45mm screen/ 8 mm
- Lacquered glass screen with fixed mobile drawer
- Side divider glass/ partition based

- L shape workstation
- 1200/1050/900 x 600mm
- CRCA Powder coated under structure
- CRCA Powder coated raceway
- 32mm/ 45mm screen/ 8 mm
- Lacquered glass screen
- ➡ Side divider glass/ partition based