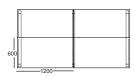

- Single Side (linear) Workstation
- → 1200/1050/900 x 600mm
- CRCA Powder coated under structure
- CRCA Powder coated raceway
- 32mm/ 45mm screen/ 8 mm
- Lacquered glass screen with Mobile drawer
- Side divider glass/ partition based