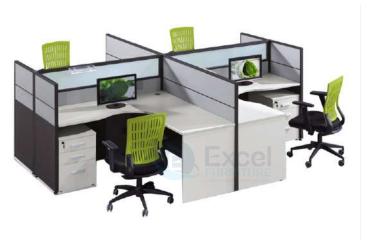

- Cluster Workstation
- → 1200/1050/900 x 600mm
- CRCA Powder coated under structure
- CRCA Powder coated raceway
- 32mm/ 45mm screen/ 8 mm
- Lacquered glass screen
- Side divider glass/ partition based

- Cluster Workstation
- 1200/1050/900 x 600mm
- CRCA Powderr coated under structure
- CRCA Powderr coated raceway
- 32mm/45mm screen/8mm
- Lacquered glass screen with Mobile Drawer
- Side divider glass/ partition based