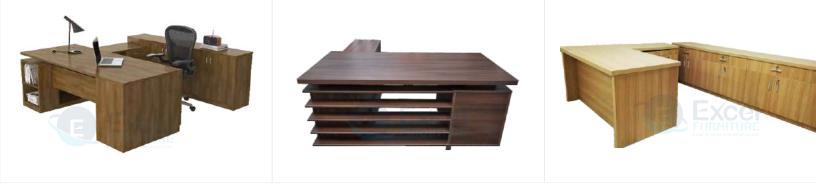

- Cluster Workstation
- → 1200/1050/900 x 600mm
- Aluminum Power coated raceway
- ➡ 45mm/60mm screen Partition with fabric
- White Marker Board
- Fixed 2+1 Mobile Drawer
- ➡ Side divider glass/ partition based





- Cluster Workstation
- → 1200/1050/900 x 600mm
- Aluminum Powder coated raceway
- ➡ 45mm/60mm screen partition with fabric
- White marker board
- Mobile drawer
- Side divider glass/ partition based





- Cluster Workstation
- → 1200/1050/900 x 600mm
- Aluminum Power coated raceway
- ➡ 45mm/60mm screen Partition with fabric
- White Marker Board
- Mobile Drawer with side unit
- ➡ Side divider glass/ partition based

# BOSS/M.D TABLE







EFT-201

EFT-202

EFT-203







EFT-204

EFT-205

EFT-206



EFT-207

EFT-208

EFT-209



# BOSS/M.D TABLE



EFT-213

EFT-214

EFT-215



EFT-216

EFT-217

EFT-218

# **RECEPTION TABLE**





# EXCEL FURNITURE CONFERENCE TABLE

EFT-225

EFT-226

EFT-227



EFT-228

EFT-229

EFT-230



EFT-231

EFT-232

EFT-233



# WORKSTATION CHAIR

# **EXCEL FURNITURE**











EFC-251

EFC-252

EFC-253

EFC-254

EFC-255



EFC-256

EFC-257



EFC-258

CE Excel

EFC-259

EFC-260



EFC-261



EFC-262



EFC-263



EFC-264



EFC-265











EFC-266

EFC-267

EFC-268

EFC-269

# WORKSTATION CHAIR





EFC-274

EFC-275



EFC-276





EFC-279



EFC-280



EFC-281



EFC-282



EFC-283



EFC-284



EFC-285





EFC-287



EFC-288



EFC-289



# **EXECUTIVE CHAIR**

# **EXCEL FURNITURE**





EFC-292



EFC-293



EFC-294





EFC-296



EFC-291

EFC-297



EFC-298



EFC-299



EFC-300



EFC-301

EFC-295



EFC-302





EFC-304