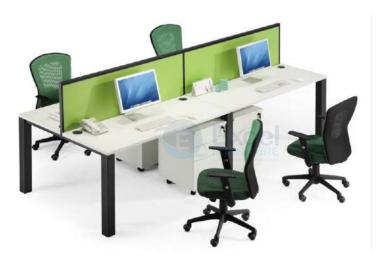

# **OFFICE WORKSTATIONS**

- Back to Back Workstation
- → 1200/1050/900 x 600mm
- CRCA Powder coated under structure
- CRCA Powder coated raceway
- 32mm/ 45mm screen/ 8 mm
- Lacquered Glass Screen with Mobile Drawer
- Side divider glass/ partition based

# **OFFICE WORKSTATIONS**

- Back to Back Workstation
- 1200/1050/900 x 600mm
- CRCA Powder coated under structure
- CRCA Powder coated raceway
- 32mm/ 45mm screen/ 8 mm
- Lacquered Glass Screen with Mobile Drawer
- Side divider glass/ partition based