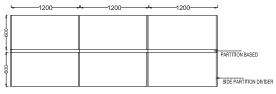

#### **EFWS-101**

- Single Side (linear) Workstation
- → 1200/1050/900 x 600mm
- CRCA Powder coated under structure
- CRCA Powder coated raceway
- ⇒ 32mm/ 45mm screen/ 8 mm
- Lacquered glass screen
- Side divider glass/ partition based

- Single Side (linear) Workstation
- → 1200/1050/900 x 600mm
- CRCA Powder coated under structure
- CRCA Powder coated raceway
- 32mm/ 45mm screen/ 8 mm
- Lacquered glass screen with Mobile drawer
- Side divider glass/ partition based

- Single Side (linear) Workstation
- → 1200/1050/900 x 600mm
- CRCA Powder coated under structure
- CRCA Powder coated raceway
- 32mm/ 45mm screen/ 8 mm
- Lacquered glass screen
- 8 mm glass divider with mobile drawer

# **OFFICE WORKSTATIONS**

- Single Side (linear) Workstation
- → 1200/1050/900 x 600mm
- CRCA Powder coated under structure
- CRCA Powder coated raceway
- 32mm/ 45mm screen/ 8 mm
- Lacquered glass screen
- Side divider glass/ partition based