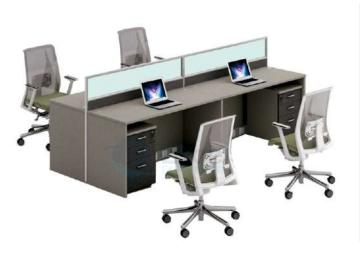

# **OFFICE WORKSTATIONS**

- Back to Back Workstation
- 1200/1050/900 x 600mm
- CRCA Powder coated under structure
- CRCA Powder coated raceway
- 32mm/ 45mm screen/ 8 mm
- Lacquered Glass Screen with Mobile Drawer
- Side divider glass/ partition based