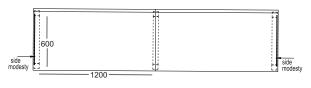

#### **EFWS-101**

- Single Side (linear) Workstation
- → 1200/1050/900 x 600mm
- CRCA Powder coated under structure
- CRCA Powder coated raceway
- ⇒ 32mm/ 45mm screen/ 8 mm
- Lacquered glass screen
- Side divider glass/ partition based

# **OFFICE WORKSTATIONS**

- Single Side (linear) Workstation
- → 1200/1050/900 x 600mm
- CRCA Powder coated under structure
- CRCA Powder coated raceway
- 32mm/ 45mm screen/ 8 mm
- Lacquered glass screen
- Side divider glass/ partition based