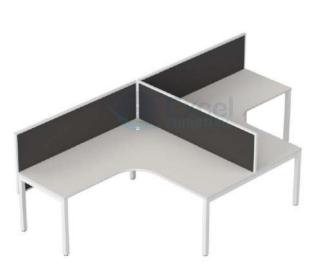

#### **EFWS-126**

- L shape workstation
- → 1200/1050/900 x 600mm
- CRCA Powder coated under structure
- CRCA Powder coated raceway
- ⇒ 32mm/ 45mm screen/ 8 mm
- Lacquered glass screen
- Side divider glass/ partition based

- L shape workstation
- → 1200/1050/900 x 600mm
- CRCA Powder coated under structure
- CRCA Powder coated raceway
- ⇒ 32mm/ 45mm screen/ 8 mm
- Lacquered glass screen
- ➡ Side divider glass/ partition based

# OFFICE WORKSTATIONS

- L shape workstation
- → 1200/1050/900 x 600mm
- CRCA Powder coated under structure
- CRCA Powder coated raceway
- ⇒ 32mm/ 45mm screen/ 8 mm
- Lacquered glass screen with Mobile drawer
- Side divider glass/ partition based

- L shape workstation
- → 1200/1050/900 x 600mm
- CRCA Powder coated under structure
- CRCA Powder coated raceway
- ⇒ 32mm/ 45mm screen/ 8 mm
- Lacquered glass screen with fixed mobile drawer
- Side divider glass/ partition based

- L shape workstation
- 1200/1050/900 x 600mm
- CRCA Powder coated under structure
- CRCA Powder coated raceway
- 32mm/ 45mm screen/ 8 mm
- Lacquered glass screen
- ➡ Side divider glass/ partition based