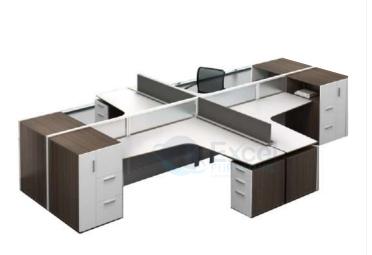

- Cluster Workstation
- → 1200/1050/900 x 600mm
- CRCA Powder coated under structure
- CRCA Powder coated raceway
- 32mm/ 45mm screen/ 8 mm
- Lacquered glass screen
- Side divider glass/ partition based

- Cluster Workstation
- 1200/1050/900 x 600mm
- CRCA Powderr coated under structure
- CRCA Powderr coated raceway
- 32mm/45mm screen/8mm
- Lacquered glass screen with Mobile Drawer
- Side divider glass/ partition based