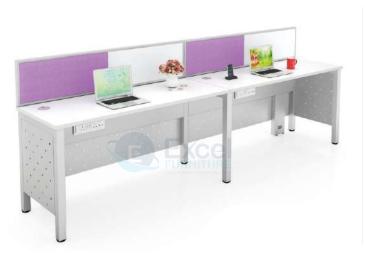

# **OFFICE WORKSTATIONS**

- Back to Back Workstation
- → 1200/1050/900 x 600mm
- CRCA Powder coated under structure
- CRCA Powder coated raceway
- 32mm/ 45mm screen/ 8 mm
- Lacquered Glass Screen with Mobile Drawer
- Side divider glass/ partition based

# **OFFICE WORKSTATIONS**

- Back to Back Workstation
- 1200/1050/900 x 600mm
- CRCA Powder coated under structure
- CRCA Powder coated raceway
- 32mm/ 45mm screen/ 8 mm
- Lacquered Glass Screen with Mobile Drawer
- Side divider glass/ partition based