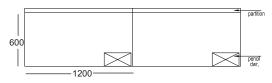

#### **EFWS-101**

- Single Side (linear) Workstation
- → 1200/1050/900 x 600mm
- CRCA Powder coated under structure
- CRCA Powder coated raceway
- ⇒ 32mm/ 45mm screen/ 8 mm
- Lacquered glass screen
- Side divider glass/ partition based

# **OFFICE WORKSTATIONS**

- Single Side (linear) Workstation
- → 1200/1050/900 x 600mm
- CRCA Powder coated under structure
- CRCA Powder coated raceway
- 32mm/ 45mm screen/ 8 mm
- Lacquered glass screen
- Side divider glass/ partition based