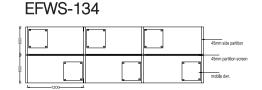

# OFFICE WORKSTATIONS

- Back to Back Workstation
- → 1200/1050/900 x 600mm
- CRCA Powder coated under structure
- CRCA Powder coated raceway
- 45mm/60mm screen partition with fabric/ WMB
- 45mm/60mm side partition with mobile drawer
- Side divider glass/ partition based

#### EFWS-135

- Back to Back Workstation
- → 1200/1050/900 x 600mm
- Aluminum Powder coated raceway
- ➡ 45mm/60mm screen partition with fabric /
- White marker board
- Side divider glass/ partition based