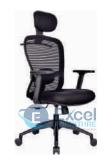

er Workstation
- → 1200/1050/900 x 600mm
- Aluminum Powder coated raceway
- ➡ 45mm/60mm screen partition with fabric
- White marker board
- Mobile drawer
- Side divider glass/ partition based





- Cluster Workstation
- → 1200/1050/900 x 600mm
- Aluminum Power coated raceway
- ➡ 45mm/60mm screen Partition with fabric
- White Marker Board
- Mobile Drawer with side unit
- ➡ Side divider glass/ partition based

# BOSS/M.D TABLE







EFT-201

EFT-202

EFT-203







EFT-204

EFT-205

EFT-206



EFT-207

EFT-208

EFT-209



# BOSS/M.D TABLE



EFT-213

EFT-214

EFT-215



EFT-216

EFT-217

EFT-218

# **RECEPTION TABLE**





# EXCEL FURNITURE CONFERENCE TABLE

EFT-225

EFT-226

EFT-227



EFT-228

EFT-229

EFT-230



EFT-231

EFT-232

EFT-233



# WORKSTATION CHAIR

# **EXCEL FURNITURE**











EFC-251

EFC-252

EFC-253

EFC-254

EFC-255



EFC-256

EFC-257



EFC-258

CE Excel

EFC-259

EFC-260



EFC-261



EFC-262



EFC-263



EFC-264



EFC-265











EFC-266

EFC-267

EFC-268

EFC-269

# WORKSTATION CHAIR





EFC-274

EFC-275



EFC-276





EFC-279



EFC-280



EFC-281



EFC-282



EFC-283



EFC-284



EFC-285





EFC-287



EFC-288



EFC-289



# **EXECUTIVE CHAIR**

# **EXCEL FURNITURE**





EFC-292



EFC-293



EFC-294





EFC-296



EFC-291

EFC-297



EFC-298



EFC-299



EFC-300



EFC-301

EFC-295



EFC-302





EFC-304



EFC-305



EFC-306





EFC-308



EFC-309

EFC-310

EFC-311



EFC-312



EFC-314



EFC-315

EFC-316

EFC-317

EFC-318

EFC-319

EFC-320



# PRESIDENT CHAIR





EFC-321

EFC-322

EFC-323



EFC-324



EFC-325



EFC-326