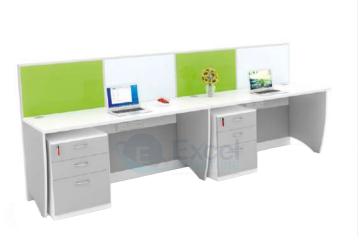

# **OFFICE WORKSTATIONS**

- Single Side (linear) Workstation
- → 1200/1050/900 x 600mm
- CRCA Powder coated under structure
- CRCA Powder coated raceway
- 32mm/ 45mm screen/ 8 mm
- Lacquered glass screen
- Side divider glass/ partition based

### **OFFICE WORKSTATIONS**

- Single Side (linear) Workstation
- → 1200/1050/900 x 600mm
- Aluminum Powder coated raceway
- 45mm/60mm screen partition with fabric/
- White marker board with pencil drawer
- Mobile Drawer
- Side divider glass/ partition based