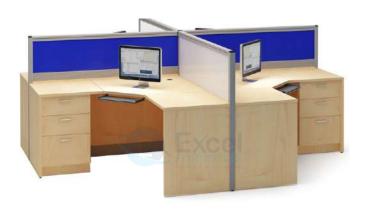

- Cluster Workstation
- → 1200/1050/900 x 600mm
- CRCA Powder coated under structure
- CRCA Powder coated raceway
- 32mm/ 45mm screen/ 8 mm
- Lacquered glass screen
- Side divider glass/ partition based

- Cluster Workstation
- 1200/1050/900 x 600mm
- CRCA Powderr coated under structure
- CRCA Powderr coated raceway
- 32mm/45mm screen/8mm
- Lacquered glass screen with Mobile Drawer
- Side divider glass/ partition based