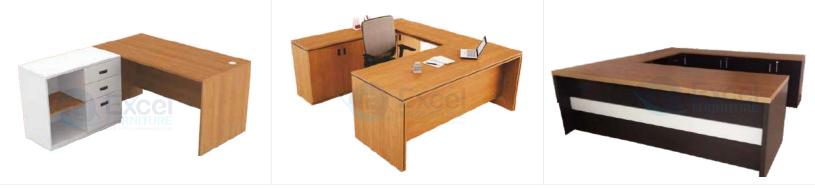

d

# **EXCEL FURNITURE**







- Cluster Workstation
- → 1200/1050/900 x 600mm
- Aluminum Power coated raceway
- ➡ 45mm/60mm screen Partition with fabric
- White Marker Board
- Fixed 2+1 Mobile Drawer
- ➡ Side divider glass/ partition based





- Cluster Workstation
- → 1200/1050/900 x 600mm
- Aluminum Powder coated raceway
- ➡ 45mm/60mm screen partition with fabric
- White marker board
- Mobile drawer
- Side divider glass/ partition based





- Cluster Workstation
- → 1200/1050/900 x 600mm
- Aluminum Power coated raceway
- ➡ 45mm/60mm screen Partition with fabric
- White Marker Board
- Mobile Drawer with side unit
- ➡ Side divider glass/ partition based

# BOSS/M.D TABLE







EFT-201

EFT-202

EFT-203







EFT-204

EFT-205

EFT-206



EFT-207

EFT-208

EFT-209



# BOSS/M.D TABLE



EFT-213

EFT-214

EFT-215



EFT-216

EFT-217

EFT-218

# **RECEPTION TABLE**





# EXCEL FURNITURE CONFERENCE TABLE

EFT-225

EFT-226

EFT-227



EFT-228

EFT-229

EFT-230



EFT-231

EFT-232

EFT-233



# WORKSTATION CHAIR

# **EXCEL FURNITURE**











EFC-251

EFC-252

EFC-253

EFC-254

EFC-255



EFC-256

EFC-257



EFC-258

CE Excel

EFC-259

EFC-260



EFC-261



EFC-262



EFC-263



EFC-264



EFC-265











EFC-266

EFC-267

EFC-268

EFC-269

# WORKSTATION CHAIR





EFC-274

EFC-275



EFC-276





EFC-279



EFC-280



EFC-281



EFC-282



EFC-283



EFC-284



EFC-285





EFC-287



EFC-288



EFC-289



# **EXECUTIVE CHAIR**

# **EXCEL FURNITURE**





EFC-292



EFC-293



EFC-294





EFC-296



EFC-291

EFC-297



EFC-298



EFC-299



EFC-300



EFC-301

EFC-2