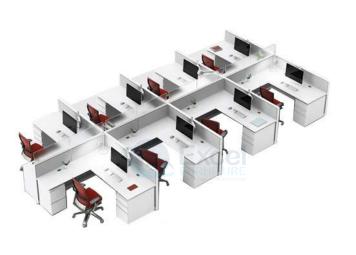

# OFFICE WORKSTATIONS

- Cluster Workstation
- → 1200/1050/900 x 600mm
- CRCA Powder coated under structure
- 32mm/ 45mm screen/ 8 mm
- Lacquered glass screen
- Side divider glass/ partition based

- Cluster Workstation
- → 1200/1050/900 x 600mm
- Aluminum Powder coated raceway
- ➡ 45mm/60mm screen partition with fabric
- White marker board
- Mobile drawer
- Side divider glass/ partition based

- Cluster Workstation
- → 1200/1050/900 x 600mm
- Aluminum Power coated raceway
- ➡ 45mm/60mm screen Partition with fabric
- White Marker Board
- 2+1 Mobile Unit with side unit
- ➡ Side divider glass/ partition based