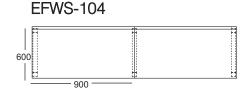

#### **EFWS-101**

- Single Side (linear) Workstation
- → 1200/1050/900 x 600mm
- CRCA Powder coated under structure
- CRCA Powder coated raceway
- ⇒ 32mm/ 45mm screen/ 8 mm
- Lacquered glass screen
- Side divider glass/ partition based