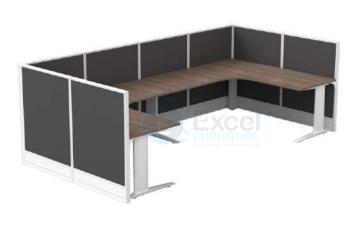

#### **EFWS-126**

- L shape workstation
- → 1200/1050/900 x 600mm
- CRCA Powder coated under structure
- CRCA Powder coated raceway
- ⇒ 32mm/ 45mm screen/ 8 mm
- Lacquered glass screen
- Side divider glass/ partition based

- L shape workstation
- → 1200/1050/900 x 600mm
- CRCA Powder coated under structure
- CRCA Powder coated raceway
- ⇒ 32mm/ 45mm screen/ 8 mm
- Lacquered glass screen
- ➡ Side divider glass/ partition based

# OFFICE WORKSTATIONS

- L shape workstation
- → 1200/1050/900 x 600mm
- CRCA Powder coated under structure
- CRCA Powder coated raceway
- ⇒ 32mm/ 45mm screen/ 8 mm
- Lacquered glass screen with Mobile drawer
- Side divider glass/ partition based