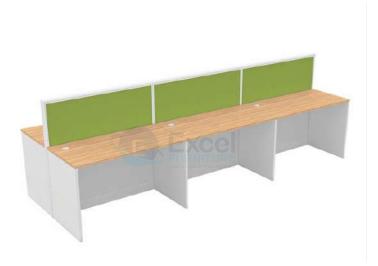

# **OFFICE WORKSTATIONS**

- Back to Back Workstation
- → 1200/1050/900 x 600mm
- CRCA Powder coated under structure
- CRCA Powder coated raceway
- 32mm/ 45mm screen/ 8 mm
- Lacquered Glass Screen with Mobile Drawer
- Side divider glass/ partition based

- Back to Back Workstation
- → 1200/1050/900 x 600mm
- CRCA Powder coated under structure
- CRCA Powder coated raceway
- 32mm/ 45mm screen/ 8 mm
- Lacquered Glass Screen with Side Unit
- Side divider glass/ partition based

- Back to Back Workstation
- → 1200/1050/900 x 600mm
- CRCA Powder coated under structure
- CRCA Powder coated raceway
- ⇒ 32mm/ 45mm screen/ 8 mm
- Lacquered Glass Screen with Mobile drawer
- Side divider glass/ partition based