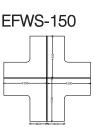

#### **EFWS-140**

- ➡ 120 degree Workstation
- → 1200/1050/900 x 600mm
- Aluminum Powder coated raceway
- 45mm/ 60mm screen partition with fabric
- White Marker Board
- Side divider glass/ partition based