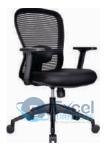

Workstation
- → 1200/1050/900 x 600mm
- Aluminum Powder coated raceway
- ➡ 45mm/60mm screen partition with fabric
- White marker board
- Mobile drawer
- Side divider glass/ partition based





- Cluster Workstation
- → 1200/1050/900 x 600mm
- Aluminum Power coated raceway
- ➡ 45mm/60mm screen Partition with fabric
- White Marker Board
- Mobile Drawer with side unit
- ➡ Side divider glass/ partition based

# BOSS/M.D TABLE







EFT-201

EFT-202

EFT-203







EFT-204

EFT-205

EFT-206



EFT-207

EFT-208

EFT-209



# BOSS/M.D TABLE



EFT-213

EFT-214

EFT-215



EFT-216

EFT-217

EFT-218

# **RECEPTION TABLE**





# EXCEL FURNITURE CONFERENCE TABLE

EFT-225

EFT-226

EFT-227



EFT-228

EFT-229

EFT-230



EFT-231

EFT-232

EFT-233



# WORKSTATION CHAIR

# **EXCEL FURNITURE**











EFC-251

EFC-252

EFC-253

EFC-254

EFC-255



EFC-256

EFC-257



EFC-258

CE Excel

EFC-259

EFC-260



EFC-261



EFC-262



EFC-263



EFC-264



EFC-265











EFC-266

EFC-267

EFC-268

EFC-269

# WORKSTATION CHAIR





EFC-274

EFC-275



EFC-276





EFC-279



EFC-280



EFC-281



EFC-282



EFC-283



EFC-284



EFC-285





EFC-287



EFC-288



EFC-289



# **EXECUTIVE CHAIR**

# **EXCEL FURNITURE**





EFC-292



EFC-293



EFC-294





EFC-296



EFC-291

EFC-297



EFC-298



EFC-299



EFC-300



EFC-301

EFC-295



EFC-302





EFC-304



EFC-305



EFC-306





EFC-308



EFC-309

EFC-310

EFC-311



EFC-312



EFC-314



EFC-315

EFC-316

EFC-317

EFC-318

EFC-319

EFC-320



# PRESIDENT CHAIR





EFC-321

EFC-322

EFC-323



EFC-324



EFC-325



EFC-326