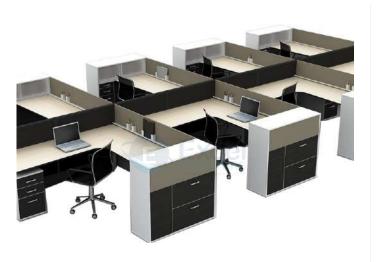

# OFFICE WORKSTATIONS

- Back to Back Workstation
- → 1200/1050/900 x 600mm
- CRCA Powder coated under structure
- CRCA Powder coated raceway
- 45mm/60mm screen partition with fabric/ WMB
- 45mm/60mm side partition with mobile drawer
- Side divider glass/ partition based