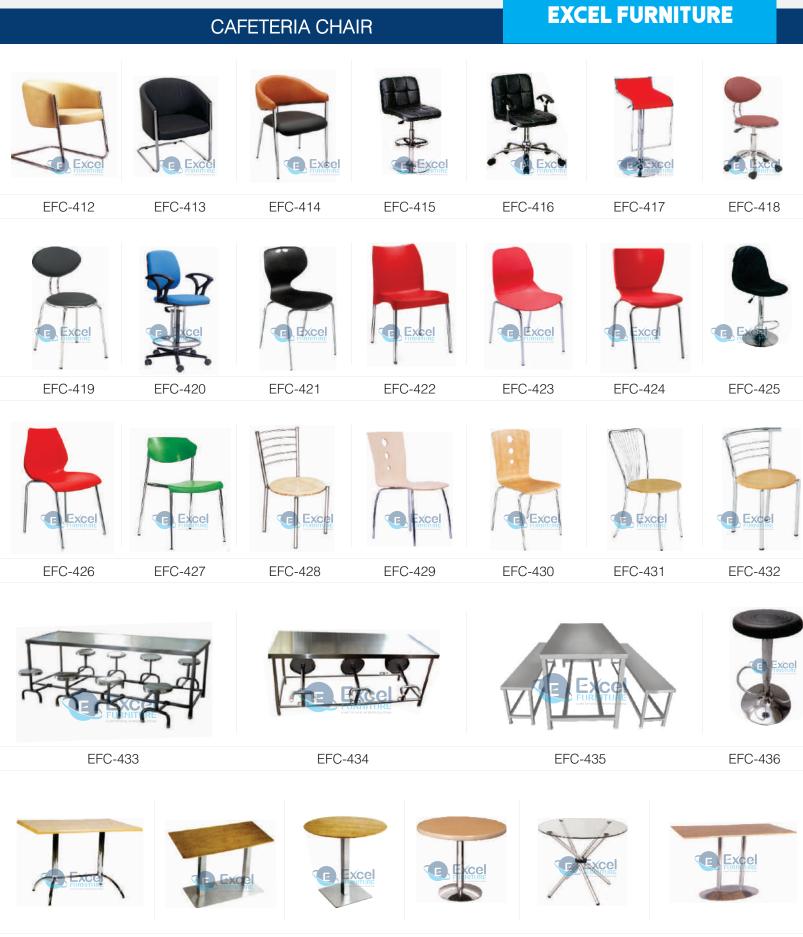

# **BACKEND CHAIR**

# **EXCEL FURNITURE**

EFC-356

EFC-357

EFC-358

EFC-362

EFC-363

EFC-364

EFC-365