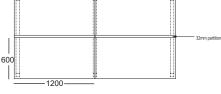

#### **EFWS-101**

- Single Side (linear) Workstation
- → 1200/1050/900 x 600mm
- CRCA Powder coated under structure
- CRCA Powder coated raceway
- ⇒ 32mm/ 45mm screen/ 8 mm
- Lacquered glass screen
- Side divider glass/ partition based

# **OFFICE WORKSTATIONS**

- Single Side (linear) Workstation
- → 1200/1050/900 x 600mm
- CRCA Powder coated under structure
- CRCA Powder coated raceway
- 32mm/ 45mm screen/ 8 mm
- Lacquered glass screen
- Side divider glass/ partition based