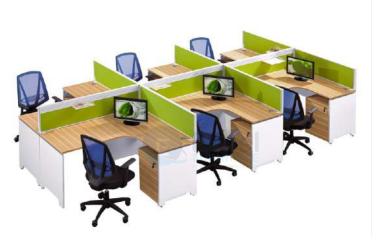

- Cluster Workstation
- → 1200/1050/900 x 600mm
- CRCA Powder coated under structure
- CRCA Powder coated raceway
- 32mm/ 45mm screen/ 8 mm
- Lacquered glass screen
- Side divider glass/ partition based