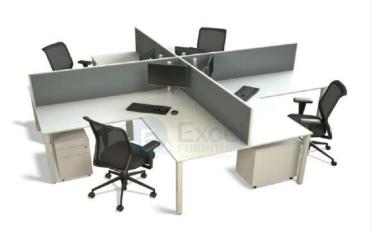

#### **EFWS-143**

- Cluster Workstation
- → 1200/1050/900 x 600mm
- CRCA Powder coated under structure
- CRCA Powder coated raceway
- 32mm/ 45mm screen/ 8 mm
- Lacquered glass screen
- Side divider glass/ partition based