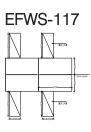

#### **EFWS-113**

- Back to Back Workstation
- → 1200/1050/900 x 600mm
- CRCA Powder coated under structure
- CRCA Powder coated raceway
- ⇒ 32mm/ 45mm screen/ 8 mm
- Lacquered Glass Screen with Mobile Drawer
- Side divider glass/ partition based