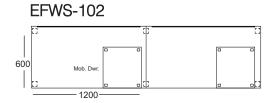

#### **EFWS-105**

- Single Side (linear) Workstation
- 1200/1050/900 x 600mm
- CRCA Powder coated under structure
- CRCA Powder coated raceway
- → 32mm/ 45mm screen/ 8 mm
- Lacquered glass screen
- Side divider glass/ partition based