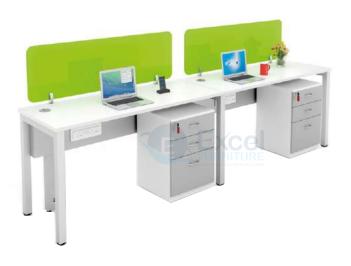

# **OFFICE WORKSTATIONS**

- Single Side (linear) Workstation
- → 1200/1050/900 x 600mm
- CRCA Powder coated under structure
- CRCA Powder coated raceway
- 32mm/ 45mm screen/ 8 mm
- Lacquered glass screen
- Side divider glass/ partition based