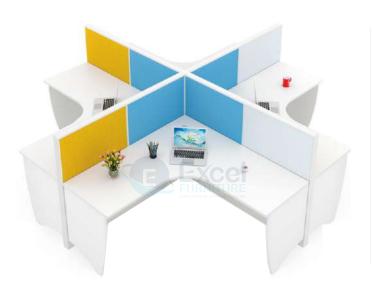

#### **EFWS-140**

- ➡ 120 degree Workstation
- → 1200/1050/900 x 600mm
- Aluminum Powder coated raceway
- 45mm/ 60mm screen partition with fabric
- White Marker Board
- Side divider glass/ partition based