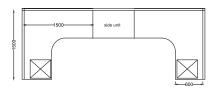

- Cluster Workstation
- → 1200/1050/900 x 600mm
- CRCA Powder coated under structure
- CRCA Powder coated raceway
- 32mm/ 45mm screen/ 8 mm
- Lacquered glass screen
- Side divider glass/ partition based

- Cluster Workstation
- 1200/1050/900 x 600mm
- CRCA Powderr coated under structure
- CRCA Powderr coated raceway
- 32mm/45mm screen/8mm
- Lacquered glass screen with Mobile Drawer
- Side divider glass/ partition based