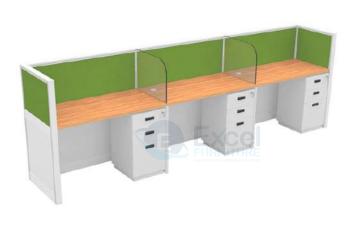

# **OFFICE WORKSTATIONS**

- Single Side (linear) Workstation
- → 1200/1050/900 x 600mm
- CRCA Powder coated under structure
- CRCA Powder coated raceway
- 32mm/ 45mm screen/ 8 mm
- Lacquered glass screen
- Side divider glass/ partition based