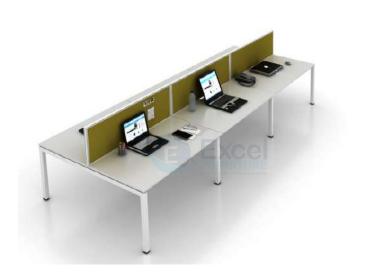

#### **EFWS-101**

- Single Side (linear) Workstation
- → 1200/1050/900 x 600mm
- CRCA Powder coated under structure
- CRCA Powder coated raceway
- ⇒ 32mm/ 45mm screen/ 8 mm
- Lacquered glass screen
- Side divider glass/ partition based

# **OFFICE WORKSTATIONS**

- Single Side (linear) Workstation
- → 1200/1050/900 x 600mm
- CRCA Powder coated under structure
- CRCA Powder coated raceway
- 32mm/ 45mm screen/ 8 mm
- Lacquered glass screen
- Side divider glass/ partition based