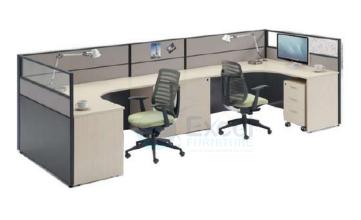

# OFFICE WORKSTATIONS

- L shape workstation
- → 1200/1050/900 x 600mm
- CRCA Powder coated under structure
- CRCA Powder coated raceway
- ⇒ 32mm/ 45mm screen/ 8 mm
- Lacquered glass screen with Mobile drawer
- Side divider glass/ partition based

- L shape workstation
- → 1200/1050/900 x 600mm
- CRCA Powder coated under structure
- CRCA Powder coated raceway
- ⇒ 32mm/ 45mm screen/ 8 mm
- Lacquered glass screen with fixed mobile drawer
- Side divider glass/ partition based