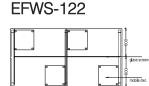

# **OFFICE WORKSTATIONS**

- Back to Back Workstation
- → 1200/1050/900 x 600mm
- CRCA Powder coated under structure
- CRCA Powder coated raceway
- 32mm/ 45mm screen/ 8 mm
- Lacquered Glass Screen with Mobile Drawer
- Side divider glass/ partition based

- Back to Back Workstation
- → 1200/1050/900 x 600mm
- CRCA Powder coated under structure
- CRCA Powder coated raceway
- 32mm/ 45mm screen/ 8 mm
- Lacquered Glass Screen with Side Unit
- Side divider glass/ partition based