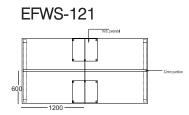

#### **EFWS-113**

- Back to Back Workstation
- → 1200/1050/900 x 600mm
- CRCA Powder coated under structure
- CRCA Powder coated raceway
- ⇒ 32mm/ 45mm screen/ 8 mm
- Lacquered Glass Screen with Mobile Drawer
- Side divider glass/ partition based

#### EFWS-114

- Back to Back Workstation
- → 1200/1050/900 x 600mm
- CRCA Powder coated under structure
- CRCA Powder coated raceway
- ⇒ 32mm/ 45mm screen/ 8 mm
- Lacquered Glass Screen
- Side divider glass/ partition based