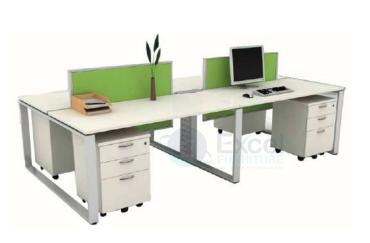

# **OFFICE WORKSTATIONS**

- Back to Back Workstation
- → 1200/1050/900 x 600mm
- CRCA Powder coated under structure
- CRCA Powder coated raceway
- 32mm/ 45mm screen/ 8 mm
- Lacquered Glass Screen with Mobile Drawer
- Side divider glass/ partition based

# **OFFICE WORKSTATIONS**

- Back to Back Workstation
- 1200/1050/900 x 600mm
- CRCA Powder coated under structure
- CRCA Powder coated raceway
- 32mm/ 45mm screen/ 8 mm
- Lacquered Glass Screen with Mobile Drawer
- Side divider glass/ partition based