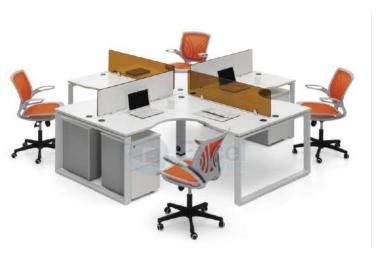

#### **EFWS-143**

- Cluster Workstation
- → 1200/1050/900 x 600mm
- CRCA Powder coated under structure
- CRCA Powder coated raceway
- 32mm/ 45mm screen/ 8 mm
- Lacquered glass screen
- Side divider glass/ partition based