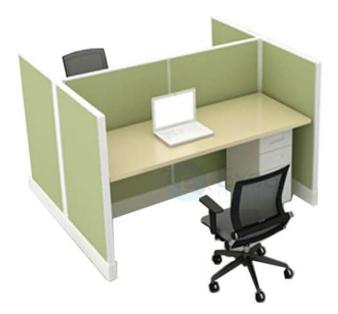

# **OFFICE WORKSTATIONS**

- Single Side (linear) Workstation
- → 1200/1050/900 x 600mm
- CRCA Powder coated under structure
- CRCA Powder coated raceway
- 32mm/ 45mm screen/ 8 mm
- Lacquered glass screen
- Side divider glass/ partition based

#### **EFWS-101**

- Single Side (linear) Workstation
- → 1200/1050/900 x 600mm
- CRCA Powder coated under structure
- CRCA Powder coated raceway
- ⇒ 32mm/ 45mm screen/ 8 mm
- Lacquered glass screen
- Side divider glass/ partition based