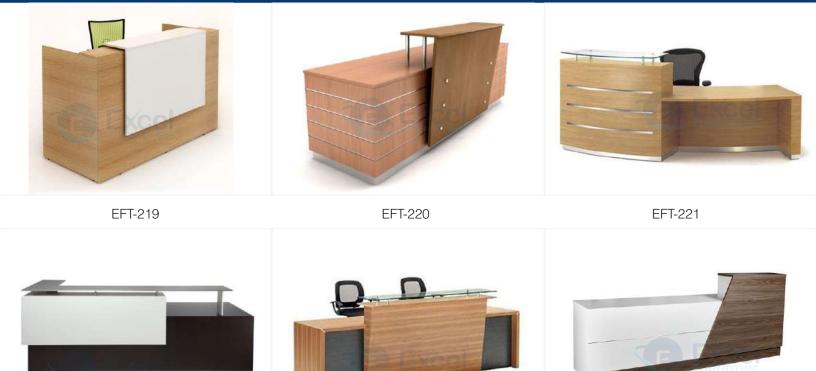

Aluminum Power coated raceway
- ➡ 45mm/60mm screen Partition with fabric
- White Marker Board
- Fixed 2+1 Mobile Drawer
- ➡ Side divider glass/ partition based





- Cluster Workstation
- → 1200/1050/900 x 600mm
- Aluminum Powder coated raceway
- ➡ 45mm/60mm screen partition with fabric
- White marker board
- Mobile drawer
- Side divider glass/ partition based





- Cluster Workstation
- → 1200/1050/900 x 600mm
- Aluminum Power coated raceway
- ➡ 45mm/60mm screen Partition with fabric
- White Marker Board
- Mobile Drawer with side unit
- ➡ Side divider glass/ partition based

# BOSS/M.D TABLE







EFT-201

EFT-202

EFT-203







EFT-204

EFT-205

EFT-206



EFT-207

EFT-208

EFT-209



# BOSS/M.D TABLE



EFT-213

EFT-214

EFT-215



EFT-216

EFT-217

EFT-218

# **RECEPTION TABLE**





# EXCEL FURNITURE CONFERENCE TABLE

EFT-225

EFT-226

EFT-227



EFT-228

EFT-229

EFT-230



EFT-231

EFT-232

EFT-233



# WORKSTATION CHAIR

# **EXCEL FURNITURE**











EFC-251

EFC-252

EFC-253

EFC-254

EFC-255



EFC-256

EFC-257



EFC-258

CE Excel

EFC-259

EFC-260



EFC-261



EFC-262



EFC-263



EFC-264



EFC-265











EFC-266

EFC-267

EFC-268

EFC-269

# WORKSTATION CHAIR





EFC-274

EFC-275



EFC-276





EFC-279



EFC-280



EFC-281



EFC-282



EFC-283



EFC-284



EFC-285





EFC-287



EFC-288



EFC-289



# **EXECUTIVE CHAIR**

# **EXCEL FURNITURE**





EFC-292



EFC-293



EFC-294





EFC-296



EFC-291

EFC-297



EFC-298



EFC-299



EFC-300



EFC-301

EFC-295



EFC-302





EFC-304



EFC-305



EFC-306





EFC-308



EFC-309

EFC-310