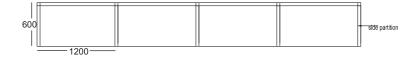

#### **EFWS-101**

- Single Side (linear) Workstation
- → 1200/1050/900 x 600mm
- CRCA Powder coated under structure
- CRCA Powder coated raceway
- ⇒ 32mm/ 45mm screen/ 8 mm
- Lacquered glass screen
- Side divider glass/ partition based

# **OFFICE WORKSTATIONS**

- Single Side (linear) Workstation
- → 1200/1050/900 x 600mm
- CRCA Powder coated under structure
- CRCA Powder coated raceway
- 32mm/ 45mm screen/ 8 mm
- Lacquered glass screen
- Side divider glass/ partition based