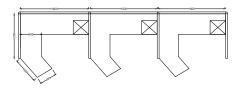

# OFFICE WORKSTATIONS

- Cluster Workstation
- → 1200/1050/900 x 600mm
- CRCA Powder coated under structure
- 32mm/ 45mm screen/ 8 mm
- Lacquered glass screen
- Side divider glass/ partition based

- Cluster Workstation
- → 1200/1050/900 x 600mm
- Aluminum Powder coated raceway
- ➡ 45mm/60mm screen partition with fabric
- White marker board
- Mobile drawer
- Side divider glass/ partition based

- Cluster Workstation
- → 1200/1050/900 x 600mm
- Aluminum Power coated raceway
- ➡ 45mm/60mm screen Partition with fabric
- White Marker Board
- 2+1 Mobile Unit with side unit
- ➡ Side divider glass/ partition based