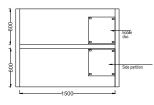

# OFFICE WORKSTATIONS

- Back to Back Workstation
- → 1200/1050/900 x 600mm
- CRCA Powder coated under structure
- CRCA Powder coated raceway
- 45mm/60mm screen partition with fabric/ WMB
- 45mm/60mm side partition with mobile drawer
- Side divider glass/ partition based