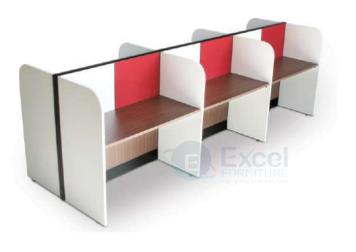

# OFFICE WORKSTATIONS

- Cluster Workstation
- → 1200/1050/900 x 600mm
- CRCA Powder coated under structure
- 32mm/ 45mm screen/ 8 mm
- Lacquered glass screen
- Side divider glass/ partition based

- Cluster Workstation
- → 1200/1050/900 x 600mm
- Aluminum Powder coated raceway
- ➡ 45mm/60mm screen partition with fabric
- White marker board
- Mobile drawer
- Side divider glass/ partition based