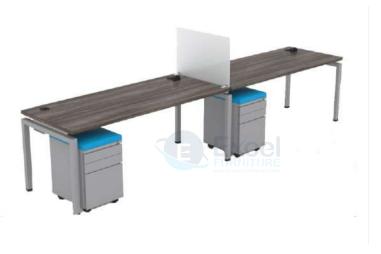

# **OFFICE WORKSTATIONS**

- Back to Back Workstation
- → 1200/1050/900 x 600mm
- CRCA Powder coated under structure
- CRCA Powder coated raceway
- 32mm/ 45mm screen/ 8 mm
- Lacquered Glass Screen with Mobile Drawer
- Side divider glass/ partition based