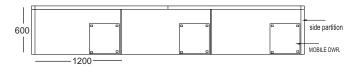

# **OFFICE WORKSTATIONS**

- Single Side (linear) Workstation
- → 1200/1050/900 x 600mm
- CRCA Powder coated under structure
- CRCA Powder coated raceway
- 32mm/ 45mm screen/ 8 mm
- Lacquered glass screen
- Side divider glass/ partition based