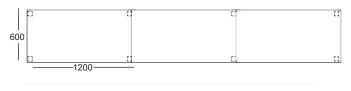

#### **EFWS-105**

- Single Side (linear) Workstation
- 1200/1050/900 x 600mm
- CRCA Powder coated under structure
- CRCA Powder coated raceway
- → 32mm/ 45mm screen/ 8 mm
- Lacquered glass screen
- Side divider glass/ partition based

- Single Side (linear) Workstation
- → 1200/1050/900 x 600mm
- CRCA Powder coated under structure
- CRCA Powder coated raceway
- 32mm/ 45mm screen/ 8 mm
- Lacquered glass screen
- Side divider glass/ partition based