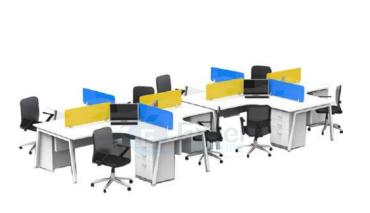

- Cluster Workstation
- → 1200/1050/900 x 600mm
- CRCA Powder coated under structure
- CRCA Powder coated raceway
- 32mm/ 45mm screen/ 8 mm
- Lacquered glass screen
- Side divider glass/ partition based

- Cluster Workstation
- 1200/1050/900 x 600mm
- CRCA Powderr coated under structure
- CRCA Powderr coated raceway
- 32mm/45mm screen/8mm
- Lacquered glass screen with Mobile Drawer
- Side divider glass/ partition based

- Cluster Workstation
- → 1200/1050/900 x 600mm
- CRCA Powder coated under structure
- CRCA Powder coated raceway
- ⇒ 32mm/ 45mm screen/ 8 mm
- Lacquered glass screen with mobile drawer
- Side divider glass/ partition based

- Cluster Workstation
- → 1200/1050/900 x 600mm
- CRCA Powderr coated under structure
- CRCA Powderr coated raceway
- ⇒ 32mm/45mm screen/8mm
- Lacquered glass screen with Mobile Drawer
- Side divider glass/ partition based