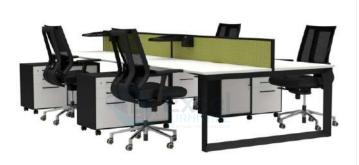

# **OFFICE WORKSTATIONS**

- Back to Back Workstation
- → 1200/1050/900 x 600mm
- CRCA Powder coated under structure
- CRCA Powder coated raceway
- 32mm/ 45mm screen/ 8 mm
- Lacquered Glass Screen with Mobile Drawer
- Side divider glass/ partition based

# **OFFICE WORKSTATIONS**

- Back to Back Workstation
- 1200/1050/900 x 600mm
- CRCA Powder coated under structure
- CRCA Powder coated raceway
- 32mm/ 45mm screen/ 8 mm
- Lacquered Glass Screen with Mobile Drawer
- Side divider glass/ partition based