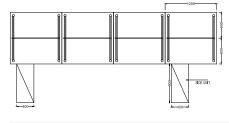

# **OFFICE WORKSTATIONS**

- Back to Back Workstation
- 1200/1050/900 x 600mm
- CRCA Powder coated under structure
- CRCA Powder coated raceway
- 32mm/ 45mm screen/ 8 mm
- Lacquered Glass Screen with Mobile Drawer
- Side divider glass/ partition based

- Back to Back Workstation
- → 1200/1050/900 x 600mm
- Aluminum Powder coated raceway
- 45mm/60mm screen partition with fabric /
- White marker board
- Mobile Drawer
- Side divider glass/ partition based

- Back to Back Workstation
- → 1200/1050/900 x 600mm
- Aluminum Powder coated raceway
- 45mm/60mm screen partition with fabric /
- White marker board
- Lacquered Glass Screen with Mobile drawer
- Side divider glass/ partition based