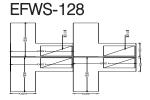

#### **EFWS-125**

- Back to Back Workstation
- → 1200/1050/900 x 600mm
- ➡ Aluminum Powder coated raceway
- 45mm/60mm screen partition with fabric /
- White marker board
- Side divider glass/ partition based