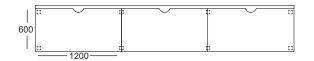

# **OFFICE WORKSTATIONS**

- Single Side (linear) Workstation
- → 1200/1050/900 x 600mm
- CRCA Powder coated under structure
- CRCA Powder coated raceway
- 32mm/ 45mm screen/ 8 mm
- Lacquered glass screen
- Side divider glass/ partition based