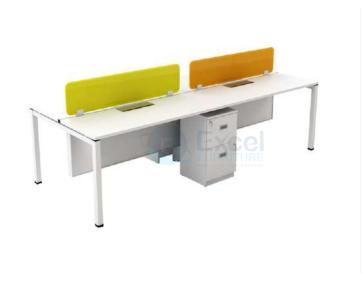

### **OFFICE WORKSTATIONS**

- Single Side (linear) Workstation
- → 1200/1050/900 x 600mm
- Aluminum Powder coated raceway
- 45mm/60mm screen partition with fabric/
- White marker board with pencil drawer
- Mobile Drawer
- Side divider glass/ partition based