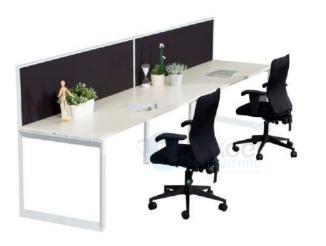

# **OFFICE WORKSTATIONS**

- Back to Back Workstation
- 1200/1050/900 x 600mm
- CRCA Powder coated under structure
- CRCA Powder coated raceway
- 32mm/ 45mm screen/ 8 mm
- Lacquered Glass Screen with Mobile Drawer
- Side divider glass/ partition based