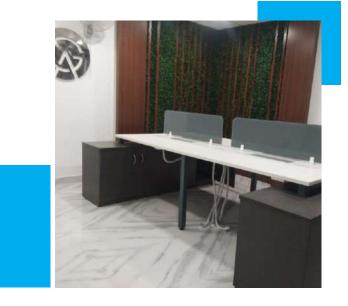

# **OFFICE WORKSTATIONS**

- Single Side (linear) Workstation
- → 1200/1050/900 x 600mm
- CRCA Powder coated under structure
- CRCA Powder coated raceway
- 32mm/ 45mm screen/ 8 mm
- Lacquered glass screen
- Side divider glass/ partition based