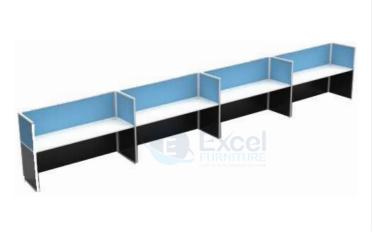

# **OFFICE WORKSTATIONS**

- Back to Back Workstation
- → 1200/1050/900 x 600mm
- CRCA Powder coated under structure
- CRCA Powder coated raceway
- 32mm/ 45mm screen/ 8 mm
- Lacquered Glass Screen with Mobile Drawer
- Side divider glass/ partition based

# **OFFICE WORKSTATIONS**

- Back to Back Workstation
- 1200/1050/900 x 600mm
- CRCA Powder coated under structure
- CRCA Powder coated raceway
- 32mm/ 45mm screen/ 8 mm
- Lacquered Glass Screen with Mobile Drawer
- Side divider glass/ partition based