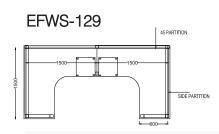

#### **EFWS-126**

- L shape workstation
- → 1200/1050/900 x 600mm
- CRCA Powder coated under structure
- CRCA Powder coated raceway
- ⇒ 32mm/ 45mm screen/ 8 mm
- Lacquered glass screen
- Side divider glass/ partition based