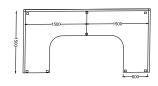

- L shape workstation
- → 1200/1050/900 x 600mm
- Aluminum Powder coated raceway
- ➡ 45mm/ 60mm screen partition with fabric
- White Marker Board
- Mobile Drawer
- Side divider glass/ partition based

- 120 degree Workstation
- 1200/1050/900 x 600mm
- CRCA Powderr coated under structure
- CRCA Powderr coated raceway
- 32mm/45mm screen/8mm
- Lacquered glass screen with Mobile Drawer
- Side divider glass/ partition based