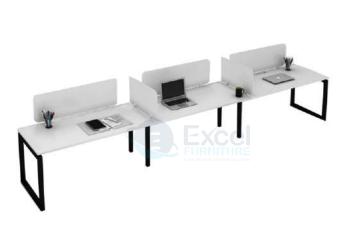

# **OFFICE WORKSTATIONS**

- Single Side (linear) Workstation
- → 1200/1050/900 x 600mm
- CRCA Powder coated under structure
- CRCA Powder coated raceway
- 32mm/ 45mm screen/ 8 mm
- Lacquered glass screen
- Side divider glass/ partition based

### **OFFICE WORKSTATIONS**

- Single Side (linear) Workstation
- → 1200/1050/900 x 600mm
- Aluminum Powder coated raceway
- 45mm/60mm screen partition with fabric/
- White marker board with pencil drawer
- Mobile Drawer
- Side divider glass/ partition based