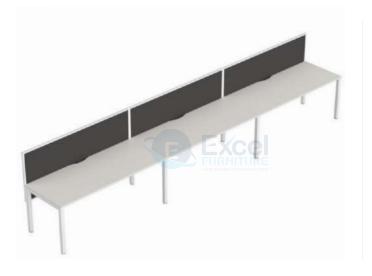

# **OFFICE WORKSTATIONS**

- Single Side (linear) Workstation
- → 1200/1050/900 x 600mm
- CRCA Powder coated under structure
- CRCA Powder coated raceway
- 32mm/ 45mm screen/ 8 mm
- Lacquered glass screen
- Side divider glass/ partition based