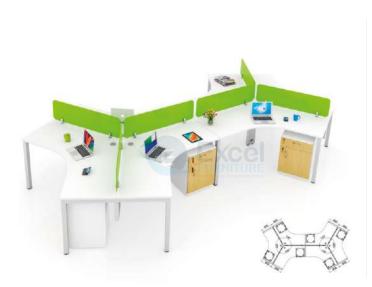

# OFFICE WORKSTATIONS

- Cluster Workstation
- → 1200/1050/900 x 600mm
- CRCA Powder coated under structure
- 32mm/ 45mm screen/ 8 mm
- Lacquered glass screen
- Side divider glass/ partition based

- Cluster Workstation
- → 1200/1050/900 x 600mm
- Aluminum Powder coated raceway
- ➡ 45mm/60mm screen partition with fabric
- White marker board
- Mobile drawer
- Side divider glass/ partition based