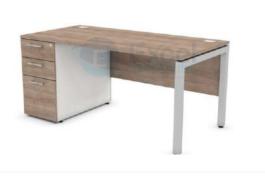

#### **EFWS-101**

- Single Side (linear) Workstation
- → 1200/1050/900 x 600mm
- CRCA Powder coated under structure
- CRCA Powder coated raceway
- ⇒ 32mm/ 45mm screen/ 8 mm
- Lacquered glass screen
- Side divider glass/ partition based

# **OFFICE WORKSTATIONS**

- Single Side (linear) Workstation
- → 1200/1050/900 x 600mm
- CRCA Powder coated under structure
- CRCA Powder coated raceway
- 32mm/ 45mm screen/ 8 mm
- Lacquered glass screen
- Side divider glass/ partition based