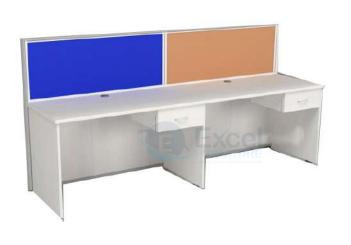

#### **EFWS-101**

- Single Side (linear) Workstation
- → 1200/1050/900 x 600mm
- CRCA Powder coated under structure
- CRCA Powder coated raceway
- ⇒ 32mm/ 45mm screen/ 8 mm
- Lacquered glass screen
- Side divider glass/ partition based

# **OFFICE WORKSTATIONS**

- Single Side (linear) Workstation
- → 1200/1050/900 x 600mm
- CRCA Powder coated under structure
- CRCA Powder coated raceway
- 32mm/ 45mm screen/ 8 mm
- Lacquered glass screen
- Side divider glass/ partition based