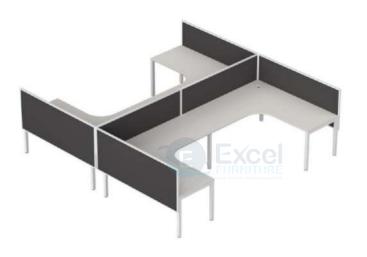

#### **EFWS-126**

- L shape workstation
- → 1200/1050/900 x 600mm
- CRCA Powder coated under structure
- CRCA Powder coated raceway
- ⇒ 32mm/ 45mm screen/ 8 mm
- Lacquered glass screen
- Side divider glass/ partition based

- L shape workstation
- → 1200/1050/900 x 600mm
- CRCA Powder coated under structure
- CRCA Powder coated raceway
- ⇒ 32mm/ 45mm screen/ 8 mm
- Lacquered glass screen
- ➡ Side divider glass/ partition based

# OFFICE WORKSTATIONS

- L shape workstation
- → 1200/1050/900 x 600mm
- CRCA Powder coated under structure
- CRCA Powder coated raceway
- ⇒ 32mm/ 45mm screen/ 8 mm
- Lacquered glass screen with Mobile drawer
- Side divider glass/ partition based

- L shape workstation
- → 1200/1050/900 x 600mm
- CRCA Powder coated under structure
- CRCA Powder coated raceway
- ⇒ 32mm/ 45mm screen/ 8 mm
- Lacquered glass screen with fixed mobile drawer
- Side divider glass/ partition based

- L shape workstation
- 1200/1050/900 x 600mm
- CRCA Powder coated under structure
- CRCA Powder coated raceway
- 32mm/ 45mm screen/ 8 mm
- Lacquered glass screen
- ➡ Side divider glass/ partition based