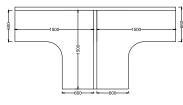

# **OFFICE WORKSTATIONS**

- Single Side (linear) Workstation
- → 1200/1050/900 x 600mm
- CRCA Powder coated under structure
- CRCA Powder coated raceway
- 32mm/ 45mm screen/ 8 mm
- Lacquered glass screen
- Side divider glass/ partition based