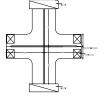

# OFFICE WORKSTATIONS

- Cluster Workstation
- → 1200/1050/900 x 600mm
- CRCA Powder coated under structure
- 32mm/ 45mm screen/ 8 mm
- Lacquered glass screen
- Side divider glass/ partition based

- Cluster Workstation
- → 1200/1050/900 x 600mm
- Aluminum Powder coated raceway
- ➡ 45mm/60mm screen partition with fabric
- White marker board
- Mobile drawer
- Side divider glass/ partition based