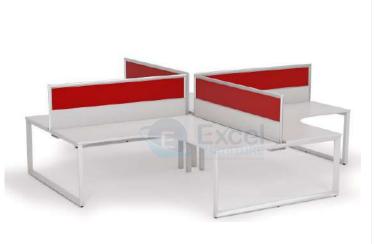

- L shape workstation
- → 1200/1050/900 x 600mm
- Aluminum Powder coated raceway
- ➡ 45mm/ 60mm screen partition with fabric
- White Marker Board
- Mobile Drawer
- Side divider glass/ partition based

- 120 degree Workstation
- 1200/1050/900 x 600mm
- CRCA Powderr coated under structure
- CRCA Powderr coated raceway
- 32mm/45mm screen/8mm
- Lacquered glass screen with Mobile Drawer
- Side divider glass/ partition based

# OFFICE WORKSTATIONS

#### **EFWS-140**

- ➡ 120 degree Workstation
- → 1200/1050/900 x 600mm
- Aluminum Powder coated raceway
- 45mm/ 60mm screen partition with fabric
- White Marker Board
- Side divider glass/ partition based