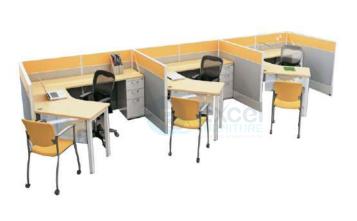

# **OFFICE WORKSTATIONS**

- Single Side (linear) Workstation
- → 1200/1050/900 x 600mm
- CRCA Powder coated under structure
- CRCA Powder coated raceway
- 32mm/ 45mm screen/ 8 mm
- Lacquered glass screen
- Side divider glass/ partition based

### **OFFICE WORKSTATIONS**

- Single Side (linear) Workstation
- → 1200/1050/900 x 600mm
- Aluminum Powder coated raceway
- 45mm/60mm screen partition with fabric/
- White marker board with pencil drawer
- Mobile Drawer
- Side divider glass/ partition based