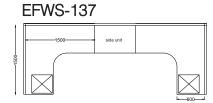

- L shape workstation
- → 1200/1050/900 x 600mm
- Aluminum Powder coated raceway
- ➡ 45mm/ 60mm screen partition with fabric
- White Marker Board
- Mobile Drawer
- Side divider glass/ partition based

- 120 degree Workstation
- 1200/1050/900 x 600mm
- CRCA Powderr coated under structure
- CRCA Powderr coated raceway
- 32mm/45mm screen/8mm
- Lacquered glass screen with Mobile Drawer
- Side divider glass/ partition based