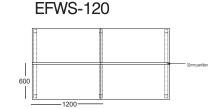

#### **EFWS-101**

- Single Side (linear) Workstation
- → 1200/1050/900 x 600mm
- CRCA Powder coated under structure
- CRCA Powder coated raceway
- ⇒ 32mm/ 45mm screen/ 8 mm
- Lacquered glass screen
- Side divider glass/ partition based

# **OFFICE WORKSTATIONS**

- Single Side (linear) Workstation
- → 1200/1050/900 x 600mm
- CRCA Powder coated under structure
- CRCA Powder coated raceway
- 32mm/ 45mm screen/ 8 mm
- Lacquered glass screen
- Side divider glass/ partition based