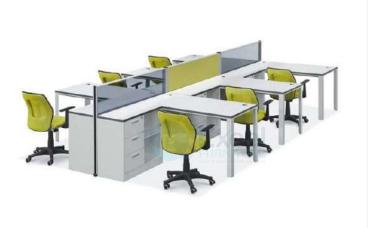

# **OFFICE WORKSTATIONS**

- Single Side (linear) Workstation
- → 1200/1050/900 x 600mm
- CRCA Powder coated under structure
- CRCA Powder coated raceway
- 32mm/ 45mm screen/ 8 mm
- Lacquered glass screen
- Side divider glass/ partition based

### **OFFICE WORKSTATIONS**

- Single Side (linear) Workstation
- → 1200/1050/900 x 600mm
- Aluminum Powder coated raceway
- 45mm/60mm screen partition with fabric/
- White marker board with pencil drawer
- Mobile Drawer
- Side divider glass/ partition based

# **OFFICE WORKSTATIONS**

- Back to Back Workstation
- → 1200/1050/900 x 600mm
- CRCA Powder coated under structure
- CRCA Powder coated raceway
- 32mm/ 45mm screen/ 8 mm
- Lacquered Glass Screen with Mobile Drawer
- Side divider glass/ partition based

# **OFFICE WORKSTATIONS**

- Back to Back Workstation
- 1200/1050/900 x 600mm
- CRCA Powder coated under structure
- CRCA Powder coated raceway
- 32mm/ 45mm screen/ 8 mm
- Lacquered Glass Screen with Mobile Drawer
- Side divider glass/ partition based

# OFFICE WORKSTATIONS

- L shape workstation
- → 1200/1050/900 x 600mm
- CRCA Powder coated under structure
- CRCA Powder coated raceway
- ⇒ 32mm/ 45mm screen/ 8 mm
- Lacquered glass screen with Mobile drawer
- Side divider glass/ partition based

# OFFICE WORKSTATIONS

- Back to Back Workstation
- → 1200/1050/900 x 600mm
- CRCA Powder coated under structure
- CRCA Powder coated raceway
- 45mm/60mm screen partition with fabric/ WMB
- 45mm/60mm side partition with mobile drawer
- Side divider glass/ partition based

# OFFICE WORKSTATIONS

- Cluster Workstation
- → 1200/1050/900 x 600mm
- CRCA Powder coated under structure
- 32mm/ 45mm screen/ 8 mm
- Lacquered glass screen
- Side divider glass/ partition based

- Cluster Workstation
- → 1200/1050/900 x 600mm
- Aluminum Powder coated raceway
- ➡ 45mm/60mm screen partition with fabric
- White marker board
- Mobile drawer
- Side divider glass/ partition based