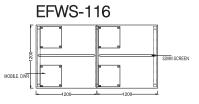

# OFFICE WORKSTATIONS

- Cluster Workstation
- → 1200/1050/900 x 600mm
- CRCA Powder coated under structure
- 32mm/ 45mm screen/ 8 mm
- Lacquered glass screen
- Side divider glass/ partition based

- Cluster Workstation
- → 1200/1050/900 x 600mm
- Aluminum Powder coated raceway
- ➡ 45mm/60mm screen partition with fabric
- White marker board
- Mobile drawer
- Side divider glass/ partition based