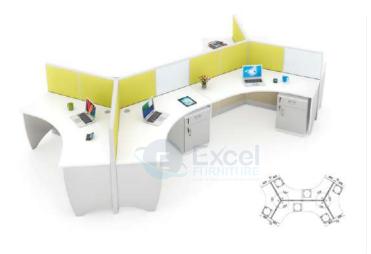

# OFFICE WORKSTATIONS

- Cluster Workstation
- → 1200/1050/900 x 600mm
- CRCA Powder coated under structure
- 32mm/ 45mm screen/ 8 mm
- Lacquered glass screen
- Side divider glass/ partition based

- Cluster Workstation
- → 1200/1050/900 x 600mm
- Aluminum Powder coated raceway
- ➡ 45mm/60mm screen partition with fabric
- White marker board
- Mobile drawer
- Side divider glass/ partition based