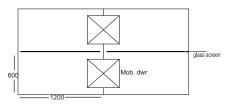

- Single Side (linear) Workstation
- → 1200/1050/900 x 600mm
- CRCA Powder coated under structure
- CRCA Powder coated raceway
- 32mm/ 45mm screen/ 8 mm
- Lacquered glass screen with Mobile drawer
- Side divider glass/ partition based