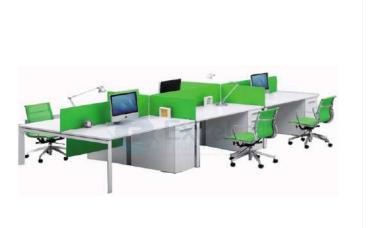

# **OFFICE WORKSTATIONS**

- Single Side (linear) Workstation
- → 1200/1050/900 x 600mm
- CRCA Powder coated under structure
- CRCA Powder coated raceway
- 32mm/ 45mm screen/ 8 mm
- Lacquered glass screen
- Side divider glass/ partition based