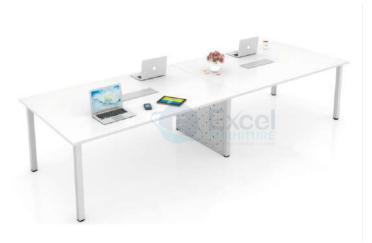

# **OFFICE WORKSTATIONS**

- Back to Back Workstation
- → 1200/1050/900 x 600mm
- CRCA Powder coated under structure
- CRCA Powder coated raceway
- 32mm/ 45mm screen/ 8 mm
- Lacquered Glass Screen with Mobile Drawer
- Side divider glass/ partition based