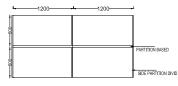

#### **EFWS-126**

- L shape workstation
- → 1200/1050/900 x 600mm
- CRCA Powder coated under structure
- CRCA Powder coated raceway
- ⇒ 32mm/ 45mm screen/ 8 mm
- Lacquered glass screen
- Side divider glass/ partition based

- L shape workstation
- → 1200/1050/900 x 600mm
- CRCA Powder coated under structure
- CRCA Powder coated raceway
- ⇒ 32mm/ 45mm screen/ 8 mm
- Lacquered glass screen
- ➡ Side divider glass/ partition based

# OFFICE WORKSTATIONS

- L shape workstation
- → 1200/1050/900 x 600mm
- CRCA Powder coated under structure
- CRCA Powder coated raceway
- ⇒ 32mm/ 45mm screen/ 8 mm
- Lacquered glass screen with Mobile drawer
- Side divider glass/ partition based

- L shape workstation
- → 1200/1050/900 x 600mm
- CRCA Powder coated under structure
- CRCA Powder coated raceway
- ⇒ 32mm/ 45mm screen/ 8 mm
- Lacquered glass screen with fixed mobile drawer
- Side divider glass/ partition based

- L shape workstation
- 1200/1050/900 x 600mm
- CRCA Powder coated under structure
- CRCA Powder coated raceway
- 32mm/ 45mm screen/ 8 mm
- Lacquered glass screen
- ➡ Side divider glass/ partition based