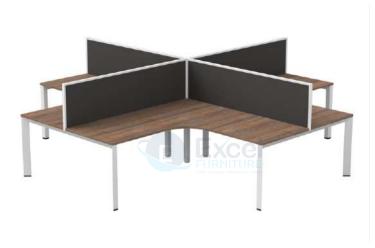

- L shape workstation
- → 1200/1050/900 x 600mm
- Aluminum Powder coated raceway
- ➡ 45mm/ 60mm screen partition with fabric
- White Marker Board
- Mobile Drawer
- Side divider glass/ partition based

- 120 degree Workstation
- 1200/1050/900 x 600mm
- CRCA Powderr coated under structure
- CRCA Powderr coated raceway
- 32mm/45mm screen/8mm
- Lacquered glass screen with Mobile Drawer
- Side divider glass/ partition based

# OFFICE WORKSTATIONS

#### **EFWS-140**

- ➡ 120 degree Workstation
- → 1200/1050/900 x 600mm
- Aluminum Powder coated raceway
- 45mm/ 60mm screen partition with fabric
- White Marker Board
- Side divider glass/ partition based